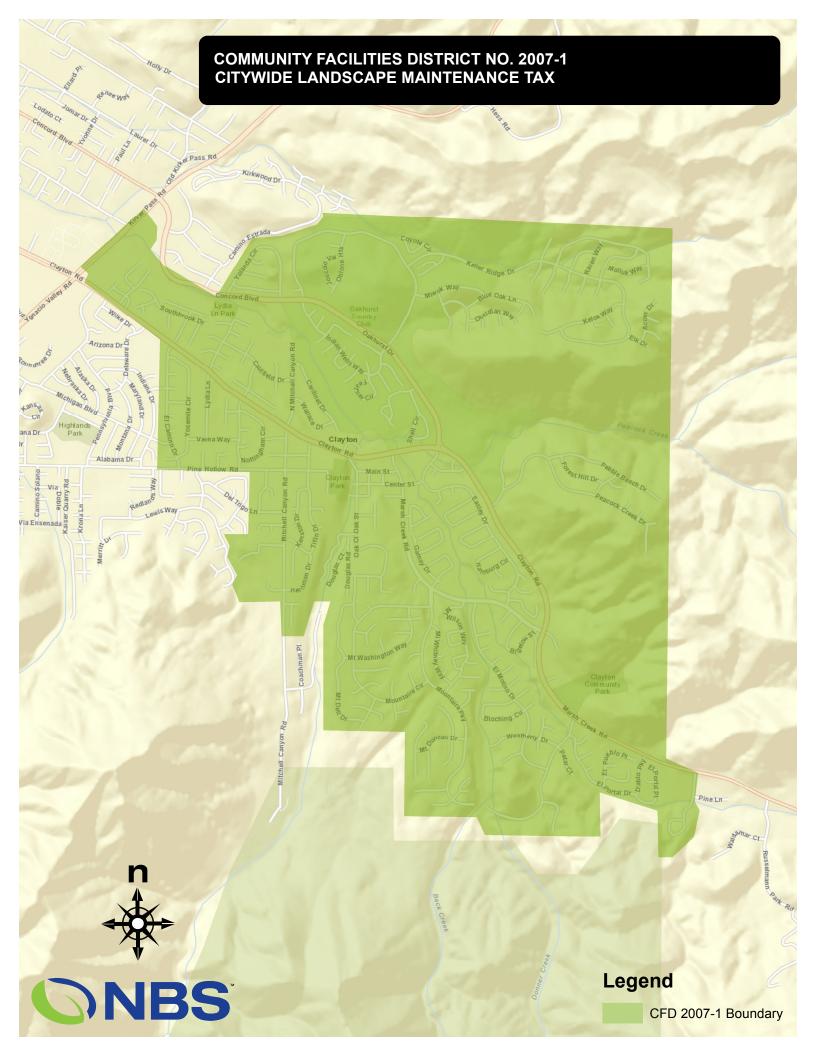

### 5.3. Boundary Map

The following page shows the boundaries of the District.

1.25.07 2:04 PM

8778