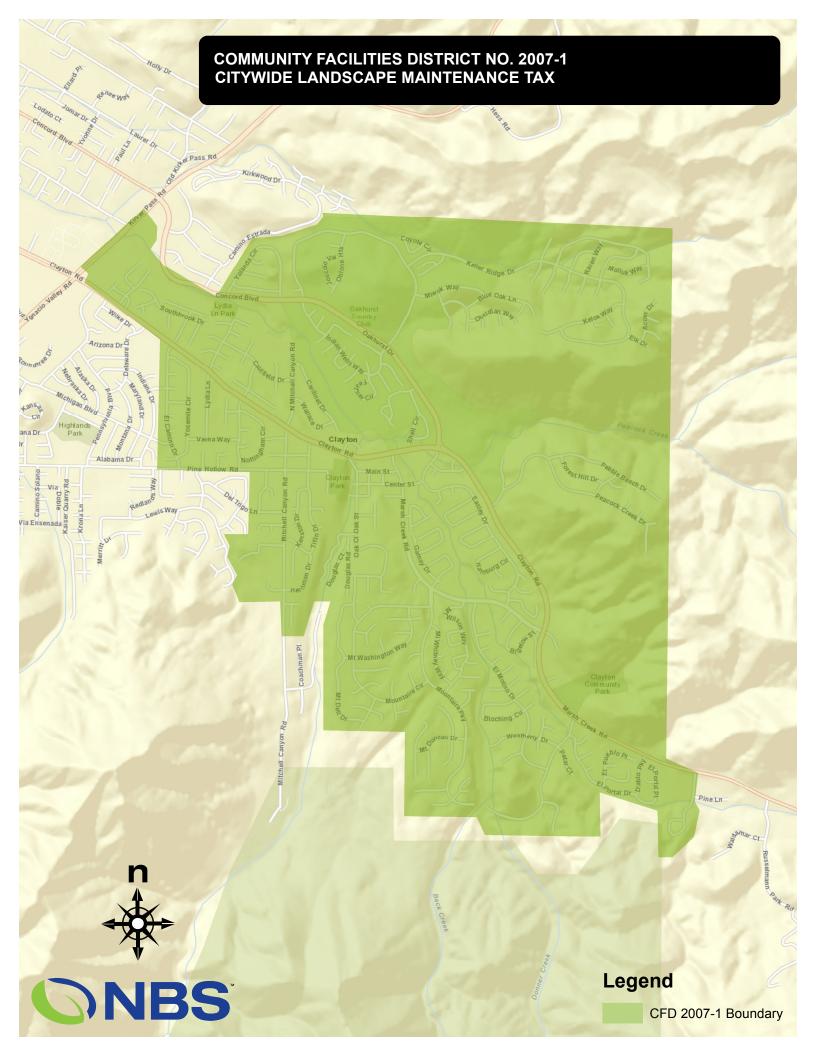

### 4.2. Resolution

The resolution approved by the City Council authorizing the levy of the special tax was not available at the time of writing this report.

| 4.3. | Boundary Map                                             |
|------|----------------------------------------------------------|
| 4.0. | Boundary map                                             |
|      |                                                          |
|      |                                                          |
|      |                                                          |
|      |                                                          |
|      | The following page shows the boundaries of the District. |
|      |                                                          |
|      |                                                          |
|      |                                                          |
|      |                                                          |
|      |                                                          |
|      |                                                          |
|      |                                                          |
|      |                                                          |
|      |                                                          |
|      |                                                          |
|      |                                                          |
|      |                                                          |
|      |                                                          |